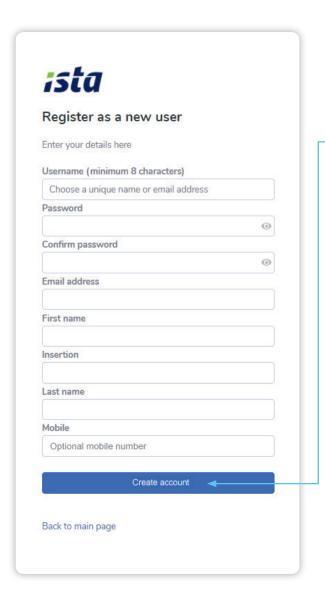

## Enter your details below and create a password.

Once you have completed all fields, click on 'Create account'.

Your account is now created and you can start using the web portal straight away.

You can also use the istaNL app.