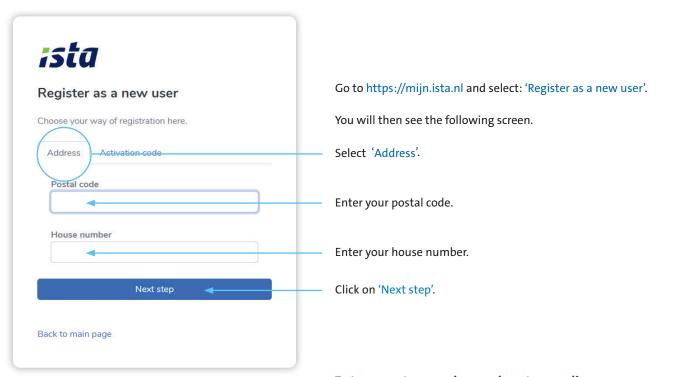

## How to create an account on the ista web portal





## Enter a meter number and meter reading

| Do you have an ista doprimo?                                                                                                                           | 123456789      |
|--------------------------------------------------------------------------------------------------------------------------------------------------------|----------------|
| The meter number can be found here.                                                                                                                    | _              |
| To read the meter, press this button.                                                                                                                  | ista           |
| The display will show two alternating readings