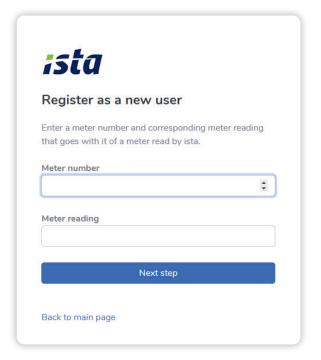

## Enter a meter number and meter reading

| Do you have an ista doprimo?                                                                                                                           | 123456789      |
|--------------------------------------------------------------------------------------------------------------------------------------------------------|----------------|
| The meter number can be found here.                                                                                                                    | _              |
| To read the meter, press this button.                                                                                                                  | ista           |
| The display will show two alternating readings                                                                                                         | s. Write       |
| down the meter reading, with a 2 in front of the                                                                                                       | he reading.    |
| Do you have an ista water meter? Enter the S/N number, which is shown on the side of the gray part. Write down the meter reading shown on the display. | ista domaqua m |
| Do you have an ista heat meter? Enter the S/N number, which is shown on the                                                                            | front ista     |
| of the meter.                                                                                                                                          |                |
| To read the meter, briefly press the black butto<br>Write down the meter reading (GJ), with a * in                                                     |                |
| of the reading.                                                                                                                                        |                |